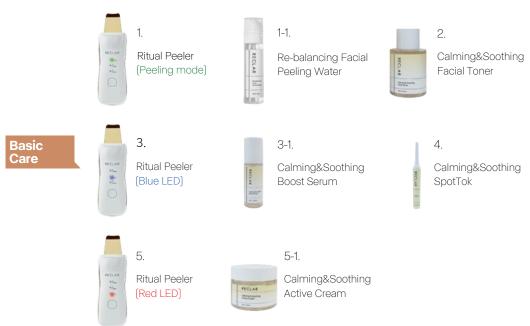

## Care for problematic skin

The Galvanic Peeler, Peeling Water, and Calming & Soothing products are categorized based on their combinations. You can quickly and effectively address problem areas by choosing between the Intensive Set, Basic Set or Easy Set.

#### **Exfoliation**

The peeling mode of the galvanic peeler provides thorough exfoliation, removing sebum and impurities from deep within the pores.

Removal of impurities

1. Ritual Peeler (Peeling mode)

1-1. Re-balancing Facial Peeling Water

The peeling mode of the galvanic peeler removes excess sebum and impurities while gently eliminating whiteheads (closed comedones) and blackheads (open comedones).

Blackheads/ whiteheads

1. Ritual Peeler (Peeling mode)

1-1. Re-balancing Facial Peeling Water

2. Calming&Soothing Toner Pad

For oily skin in need of exfoliation, use the peeling mode of the galvanic peeler to first remove dead skin cells, then switch to the galvanic mode to deliver moisture deeper into the skin.

Oily

1. Ritual Peeler (Peeling režim)

1-1. Re-balancing Facial Peeling Water

2. Ritual Peeler (Red LED)

2-1.
Intensive Calming
Ampoule Pad