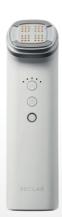

## **RE-Merge**

RE-Merge is a smart radiofrequency device that measures skin hydration levels and provides personalized care for skin elasticity. Thanks to 36 microelectrodes (24K gold) arranged in a Quadro Polar system, it safely and effectively transfers deep heat into the skin, improving skin elasticity.

## Elasticity/Lifting

The high-frequency device delivers deep heat into the skin, helping to stimulate collagen production and skin cell regeneration. It provides personalized care for sagging areas and firms the contours.