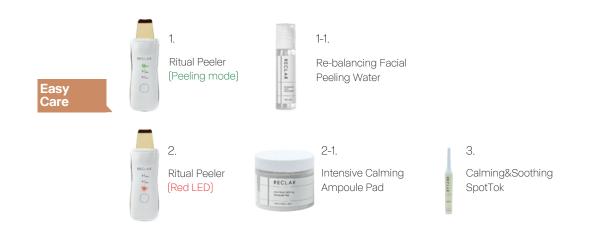

## Care for problematic skin

The Galvanic Peeler, Peeling Water, and Calming & Soothing products are categorized based on their combinations. You can quickly and effectively address problem areas by choosing between the Intensive Set, Basic Set or Easy Set.

I. Calming&Soothing Bubble Cleanser

2. Ritual Peeler (Peeling mode)

2-1. Re-balancing Facial Peeling Water

3.
Calming&Soothing
Toner Pad

#### Intensive Care

4. Microbiome Facial Toner

5. Ritual Peeler (Blue LED)

5-1. Microbiome

Boost Serum

6. Ritual Peeler (Red LED)

6-1. Microbiome Active Cream

#### Basic Care

Dry

Skin

r. Ritual Peeler (Peeling mode)

1-1. Re-balancing Facial Peeling Water

2. Ritual Peeler (Blue LED/ Red LED) 2-1. Your skincare products

By supporting the regeneration of skin cells, moisture levels gradually increase, addressing dryness issues. The galvanic mode of the Galvanic Water Peeler further enhances hydration and nutrient absorption.