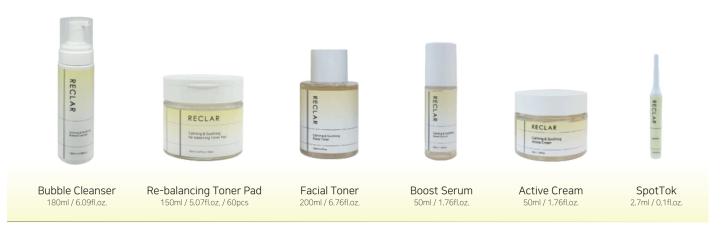

## Calming& Soothing

#### Quick relief and hydration for troubled skin

This product soothes irritated and sensitive skin exposed to external stressors and increases moisture levels, helping to restore your skin's health.

Facial Toner 200ml / 6.76fl.oz. Boost Serum 50ml / 1,76fl.oz. Active Cream 50ml / 1,76fl.oz.

Intensive Calming Ampoule Pad 180ml / 6.08fl.oz. / 70pcs

Acne + troubled skin

1. Calming&Soothing **Bubble Cleanser** 

Calming&Soothing Toner Pad

3. Calming&Soothing Facial Toner

Calming&Soothing Boost Serum

Calming&Soothing SpotTok

Calming&Soothing Active Cream

This acute care product quickly soothes and heals problem areas for rapid regeneration.