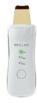

## **Ion Mist**

This compact device with ionization allows the replenishment of oil-based fluids and ensures long-lasting, deep hydration of the skin. Anions protect against bacteria, while the white UV light sterilizes the liquid.

#### **Ion Mist**

Ion Mist is an excellent tool for instant and long-lasting hydration, protection, and revitalization of the skin. It's ideal not only for a refreshing boost in the morning before applying makeup but also as a quick pick-me-up during the day to revive the skin, especially in dry environments or after prolonged time in air-conditioned spaces. You can also fill the device with your favorite makeup setting spray or any other oil-free liquid.