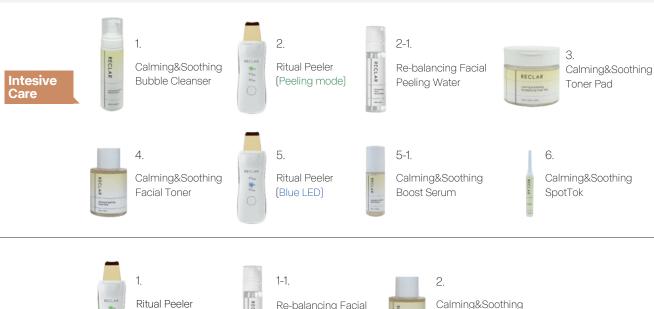

Acne + troubled skin

1. Calming&Soothing **Bubble Cleanser** 

Calming&Soothing Toner Pad

3. Calming&Soothing Facial Toner

Calming&Soothing Boost Serum

Calming&Soothing SpotTok

Calming&Soothing Active Cream

This acute care product quickly soothes and heals problem areas for rapid regeneration.

Acute care

Calming&Soothing SpotTok

This highly nourishing treatment soothes sensitive skin and boosts overall hydration, providing intense calming care.

**Intensive** Care

Intensive Calming Ampoule Pad

1.

2. Calming&Soothing Boost Serum

3.

Calming&Soothing Active Cream