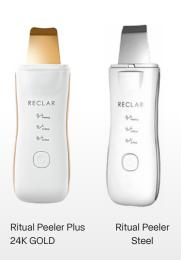

## **Ritual Peeler**

A masterful creation from Reclar, the Ritual Peeler is recognized as a revolutionary product in the field of cosmetic devices. With its main functions of peeling and galvanic treatment, it helps restore your skin to its natural, healthy, and radiant state while using basic skincare products.