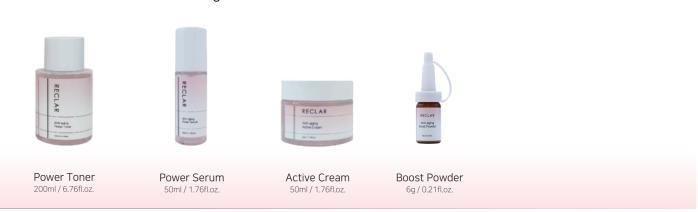

## **Anti-aging**

Vitamin B12, glutathione, and niacinamide work together to improve uneven spots and dull skin tone, leaving the skin clean and radiant.

Intesive Care

Dark spots, pigmentation

1.
Anti-aging
Power Toner

2.
Anti-aging
Power Serum

Anti-aging Active Cream

3.

4.
Anti-aging
Boost Powder

Basic Care

**Brightening** 

1.

Anti-aging Power Serum

2.

Anti-aging Boost Powder (Night)