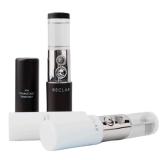

## **RE-Merge**

RE-Merge is a smart radiofrequency device that measures skin hydration levels and provides personalized care for skin elasticity. Thanks to 36 microelectrodes (24K gold) arranged in a Quadro Polar system, it safely and effectively transfers deep heat into the skin, improving skin elasticity.