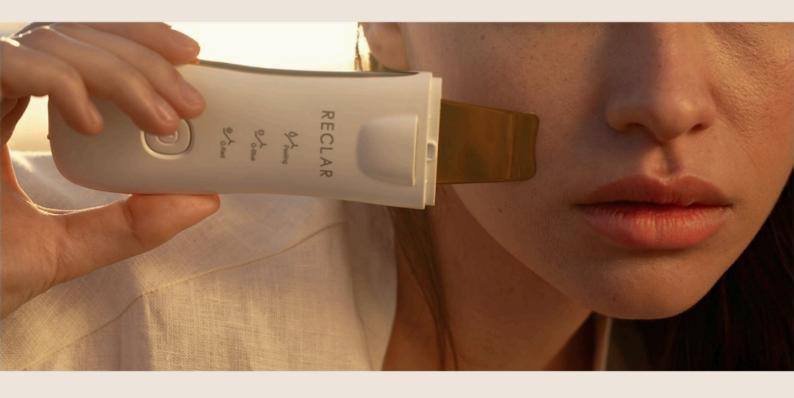

## **Ritual Peeler**

A masterful creation from Reclar, the Ritual Peeler is recognized as a revolutionary product in the field of cosmetic devices. With its main functions of peeling and galvanic treatment, it helps restore your skin to its natural, healthy, and radiant state while using basic skincare products.

#### **Exfoliation**

The peeling mode of the galvanic peeler provides thorough exfoliation, removing sebum and impurities from deep within the pores.

Removal of impurities

1. Ritual Peeler (Peeling mode)

1-1. Re-balancing Facial Peeling Water

The peeling mode of the galvanic peeler removes excess sebum and impurities while gently eliminating whiteheads (closed comedones) and blackheads (open comedones).